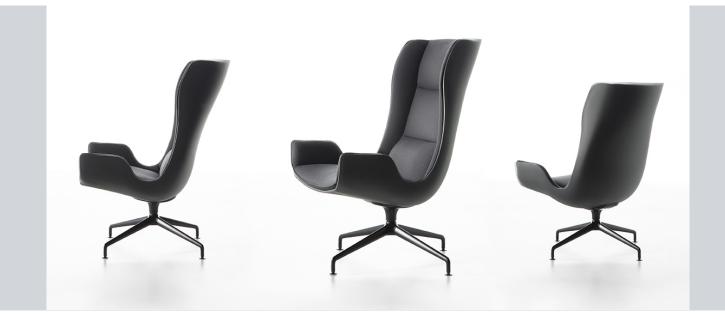

#### INTRO

A cosy armchair that encourages thought and meditation.

The mono-satinised shell frames the soft cushion in an armchair where technique and tactile effect combine in a slender, enveloping form. The armchair defines a personal area within large environments such as coworking, lounges, open spaces, , as well as in collective areas and public places. The technological and refined aesthetics, combined with superior comfort, make the product perfect even in domestic situations or high-end executive offices. Aura is an armchair available with a higher or lower backrest, for differing comfort positions, and and can be combined with the matching footrest.

## Aura

Armchair high backrest 1AU0500: L 29 1/4 P 31 1/2 H 45 3/4

Armchair low backrest 1AU0300: L 9 1/4 P 31 3/4 H 36 3/4

Legrest 1AU0100: L 22 1/4 P 23 H 18 1/4